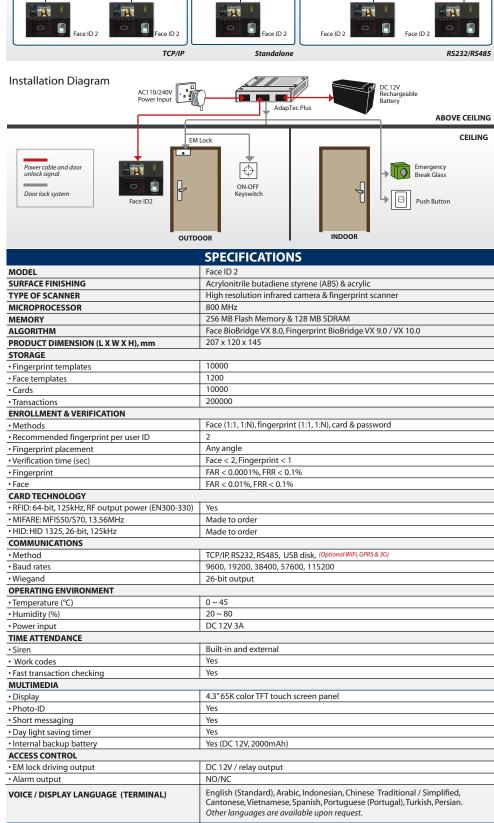

**Supersized Capacity** 

Face ID 2 can store more than 10000 user templates and up to 200000 transaction logs which can be downloaded into a computer via TCP/IP, R5232, R5485, or via USB flash disk connection.

Authorized Reseller:

RS485

4 core Shielded Belden Cable 1419A Cable (Busline)