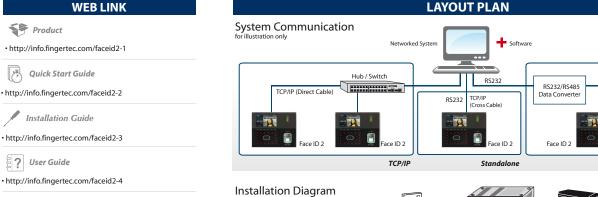

**Supersized Capacity** 

Face ID 2 can store more than 10000 user templates and up to 200000 transaction logs which can be downloaded into a computer via TCP/IP, R5232, R5485, or via USB flash disk connection.

Authorized Reseller:

RS485

4 core Shielded Belden Cable 1419A Cable (Busline)